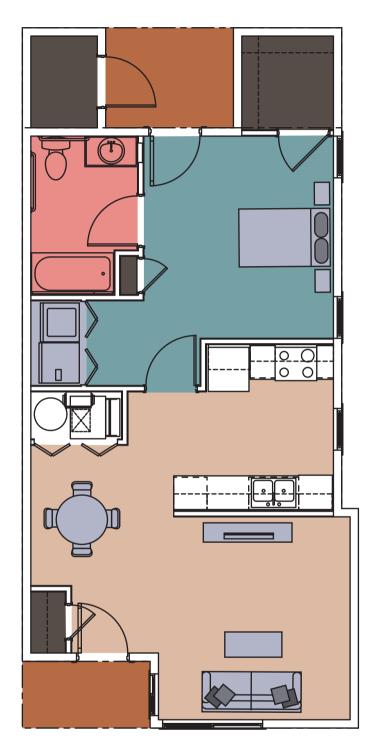

Main Floor

## Specs & Sp@ces

Please note, all renderings and floor plans are an artists' conceptual drawings and will vary from the actual plans and rental homes as built. We reserve the right to make changes to these floor plans, specifications and elevations without prior notice. Stated dimensions and square footage are approximate and should not be used as representation of the precise or actual size. Drawings are not to scale.

Living space, including living room, kitchen, dining room and hallways. Bedroom

Bathroom

Covered porches on the main floor and balcony on the second floor (if applicable).

Storage space, including closets (linen, coat, bedroom) as well as outside storage.

Laundry area, which includes full size, energy efficient washer and dryer.

\$910 per month

1 Bedroom 1 Bath 1 Story 698 Square Feet