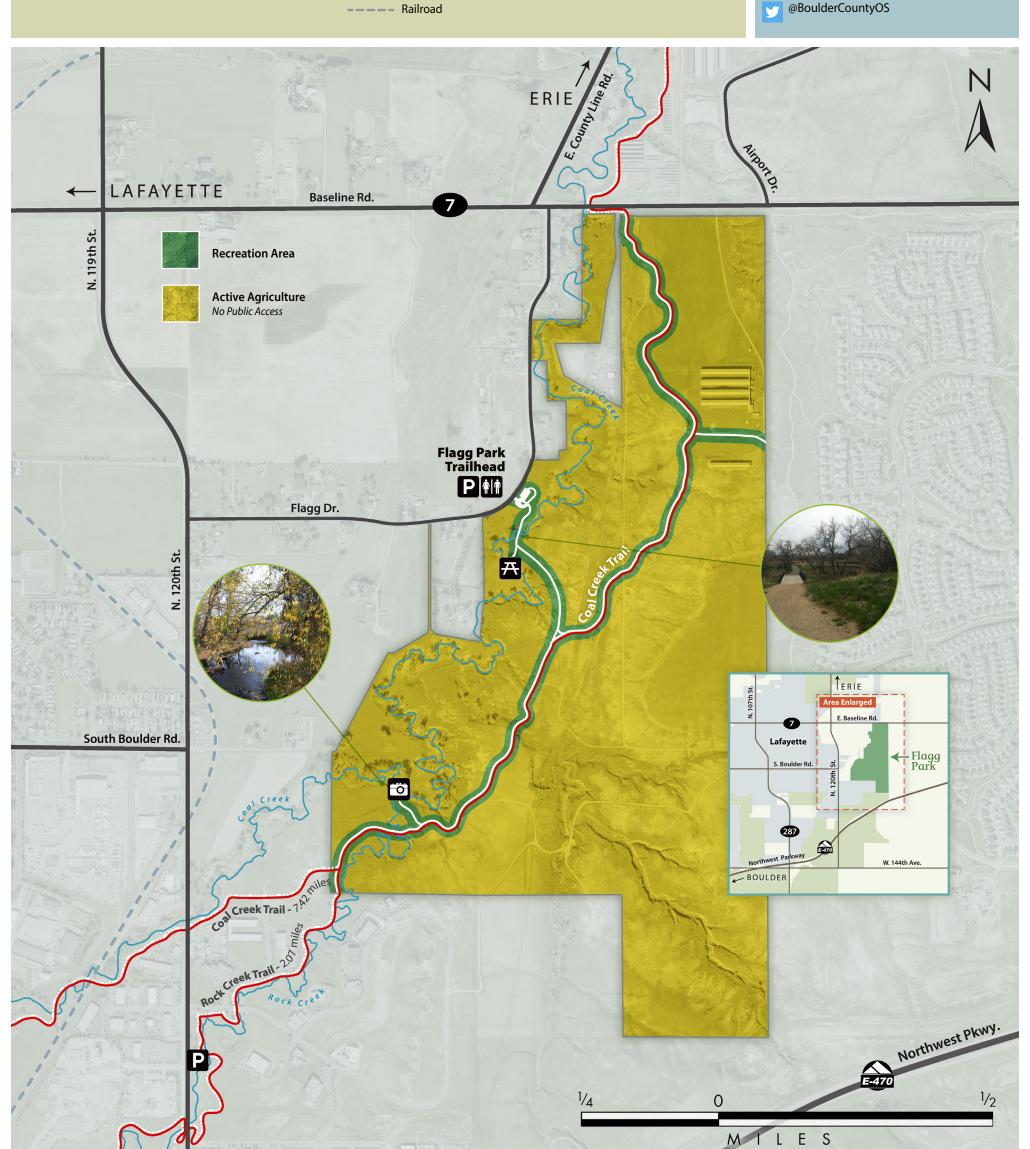

# Flagg Park

### LEGEND

Trailhead Parking

Picnic Table

Wheelchair-accessible

Regional Trail **Paved Road** 

Multi-use Trail

Pedestrian & Bike Only Trail (no horses)

Railroad

### TRAIL TIPS

- Keep in mind pedestrians, bicyclists, and dogs are allowed on the trails.
- Stay on designated trail; private property borders the trail in places.
- Bicyclists must yield to other trail users by slowing to a safe speed, being prepared to stop, and establishing communication before passing others.
- The Flagg Park trailhead is open from sunrise to sunset. The Coal Creek and Rock Creek Trails are open to commuters 24 hours per day