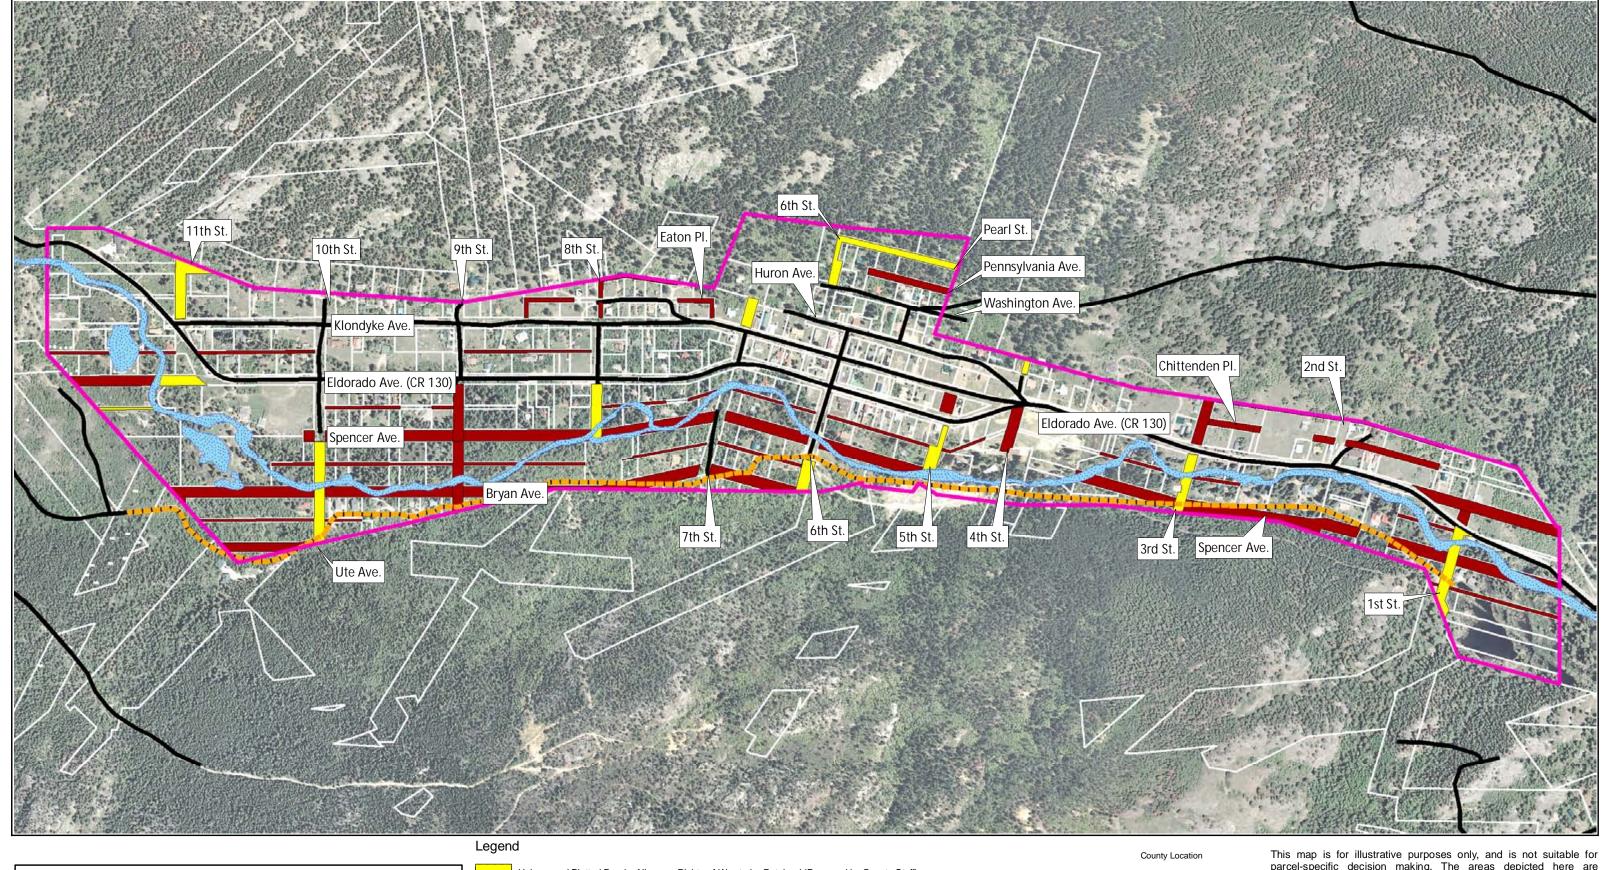

## Land Use Eldora Study of the Platted Roads, Alleys, and Rights-of-Way

Proposed Unimproved Platted Roads, Alleys, or Rights-of-Way to be Retained Revised: 13 October 2009

Historic Eldora Townsite Boundary

Nederland in f

This map is for illustrative purposes only, and is not suitable for parcel-specific decision making. The areas depicted here are approximate. More site-specific studies may be required to draw accurate conclusions.

Copyright 2009 by the County of Boulder, Colorado. All rights reserved. No part of this map may be copied, reproduced, or transmitted in any form or by any means whether graphic, electronic, or mechanical, including photocopying, recording, or by an information storage and retrieval system, without written permission from the County of Boulder, Colorado.

http://www.bouldercounty.org/lu/townsite\_planning/eldora.htm Tuesday October 13, 2009 1:50 PM V:\prjlu\2009\LongRangePolicy\TownsitePlanningInitiative \Eldora\Map Templates\EldoraLabels.mxd