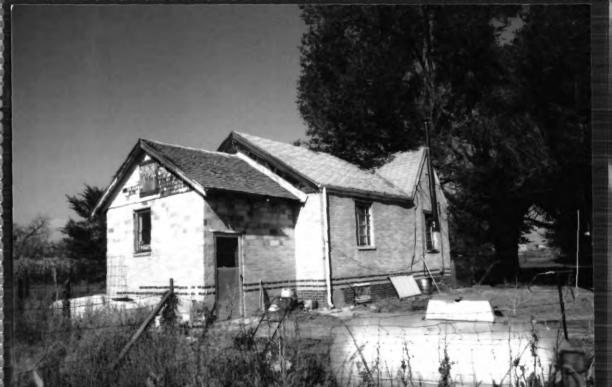

The Warembourg House is an example of a modest Tudor Revival house or English Norman Cottage, a style not often seen in rural Boulder County. The c. 1920s house is clad with blond brick in a common bond and has dark brick at the base with two separated bands of dark brick just above the base and dark brick above the windows and doors. The house has a side-facing gable roof intersected with a cross gable to the rear and a small intersecting gable above the front door.

## Continuation Sheet Section #5 Description

The dwelling is a one story, irregular plan single dwelling that faces north. It is surrounded by native grasses and pine trees. The blond brick exteriors is laid in a common bond pattern accented by darker brown bricks at the bottom portion of the house's perimeter. There are also these darker brown bricks accenting the edges above the windows and doors. The cross gabled roof is covered with an asphalt roof. The remains of one interior red brick chimney is located on the ridgeline. The north elevation features a steeply pitched intersecting gable over the centered wood front door, two metal casement windows and a brick landing with semi-circular poured concrete steps. The west elevation features two metal casement windows, two metal 3 pane basement windows and a non-historic single pane window at the rear addition. The south elevation features painted shingles in the gable end and one non-historic single pane window. The east elevation features two metal casement windows, two metal 3 pane basement windows and an entrance door at the rear addition.

The property is located in a rural area on the south side of Dillon Road and accessed by a dirt driveway. The area is flat with small shrubs and a large tree at the front of the house. A wire fence surrounds the north, west and south elevations of the house. The structure is visible from Dillon Road and the Parkway from a distance. The house in its setting, paints a pretty, somewhat nostalgic picture of an old farmhouse among crops and cattle.