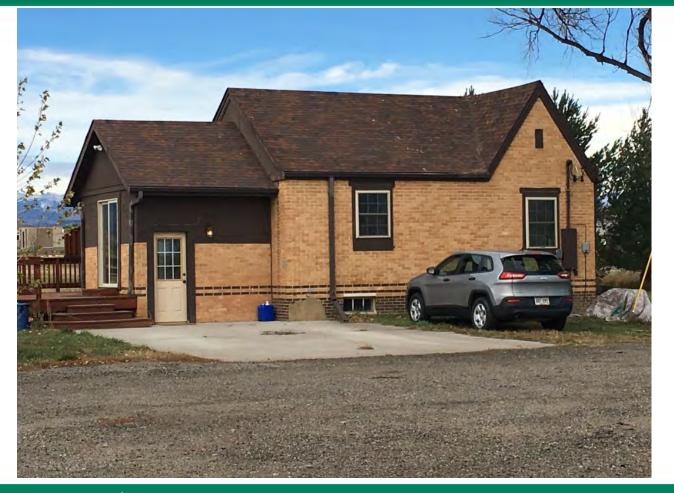

## Continuation Sheet Section #5 Description

The dwelling is a one story, irregular plan single dwelling that faces north. It is surrounded by native grasses and pine trees. The blond brick exteriors is laid in a common bond pattern accented by darker brown bricks at the bottom portion of the house's perimeter. There are also these darker brown bricks accenting the edges above the windows and doors. The cross gabled roof is covered with an asphalt roof. The remains of one interior red brick chimney is located on the ridgeline. The north elevation features a steeply pitched intersecting gable over the centered wood front door, two metal casement windows and a brick landing with semi-circular poured concrete steps. The west elevation features two metal casement windows, two metal 3 pane basement windows and a non-historic single pane window at the rear addition. The south elevation features painted shingles in the gable end and one non-historic single pane window. The east elevation features two metal casement windows, two metal 3 pane basement windows and an entrance door at the rear addition.

The property is located in a rural area on the south side of Dillon Road and accessed by a dirt driveway. The area is flat with small shrubs and a large tree at the front of the house. A wire fence surrounds the north, west and south elevations of the house. The structure is visible from Dillon Road and the Parkway from a distance. The house in its setting, paints a pretty, somewhat nostalgic picture of an old farmhouse among crops and cattle.