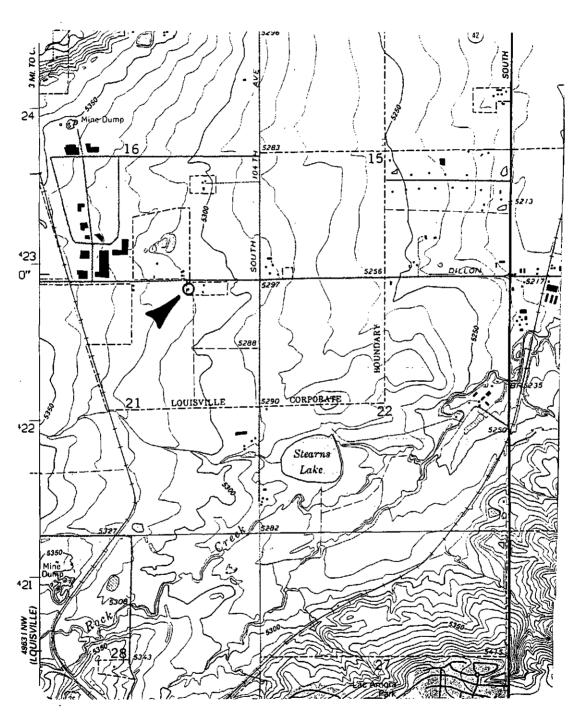

### **Land Use PreApplication Map: Vicinity**

10234 Dillon

## **Land Use PreApplication Map: Aerial**

10234 Dillon

## **Land Use PreApplication Map: Aerial**

10234 Dillon

Subject Property

NORTH 0 130 ft Area of Detail Date: 6/22/2017

The user agrees to all Terms of Use set forth by Boulder County. For Terms of Use, please visit: www.bouldercounty.org/mapdisclaimer wtodacheene