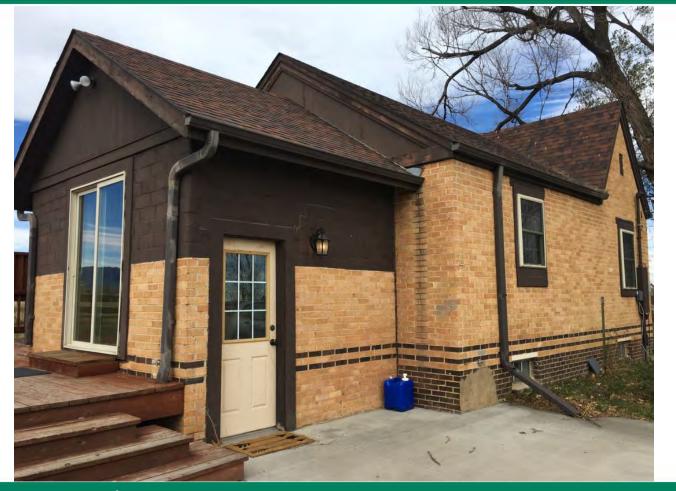

The Warembourg House is an example of a modest Tudor Revival house or English Norman Cottage, a style not often seen in rural Boulder County. The c. 1920s house is clad with blond brick in a common bond and has dark brick at the base with two separated bands of dark brick just above the base and dark brick above the windows and doors. The house has a side-facing gable roof intersected with a cross gable to the rear and a small intersecting gable above the front door.

## Continuation Sheet Section #5 Description

The dwelling is a one story, irregular plan single dwelling that faces north. It is surrounded by native grasses and pine trees. The blond brick exteriors is laid in a common bond pattern accented by darker brown bricks at the bottom portion of the house's perimeter. There are also these darker brown bricks accenting the edges above the windows and doors. The cross gabled roof is covered with an asphalt roof. The remains of one interior red brick chimney is located on the ridgeline. The north elevation features a steeply pitched intersecting gable over the centered wood front door, two metal casement windows and a brick landing with semi-circular poured concrete steps. The west elevation features two metal casement windows, two metal 3 pane basement windows and a non-historic single pane window at the rear addition. The south elevation features painted shingles in the gable end and one non-historic single pane window. The east elevation features two metal casement windows, two metal 3 pane basement windows and an entrance door at the rear addition.