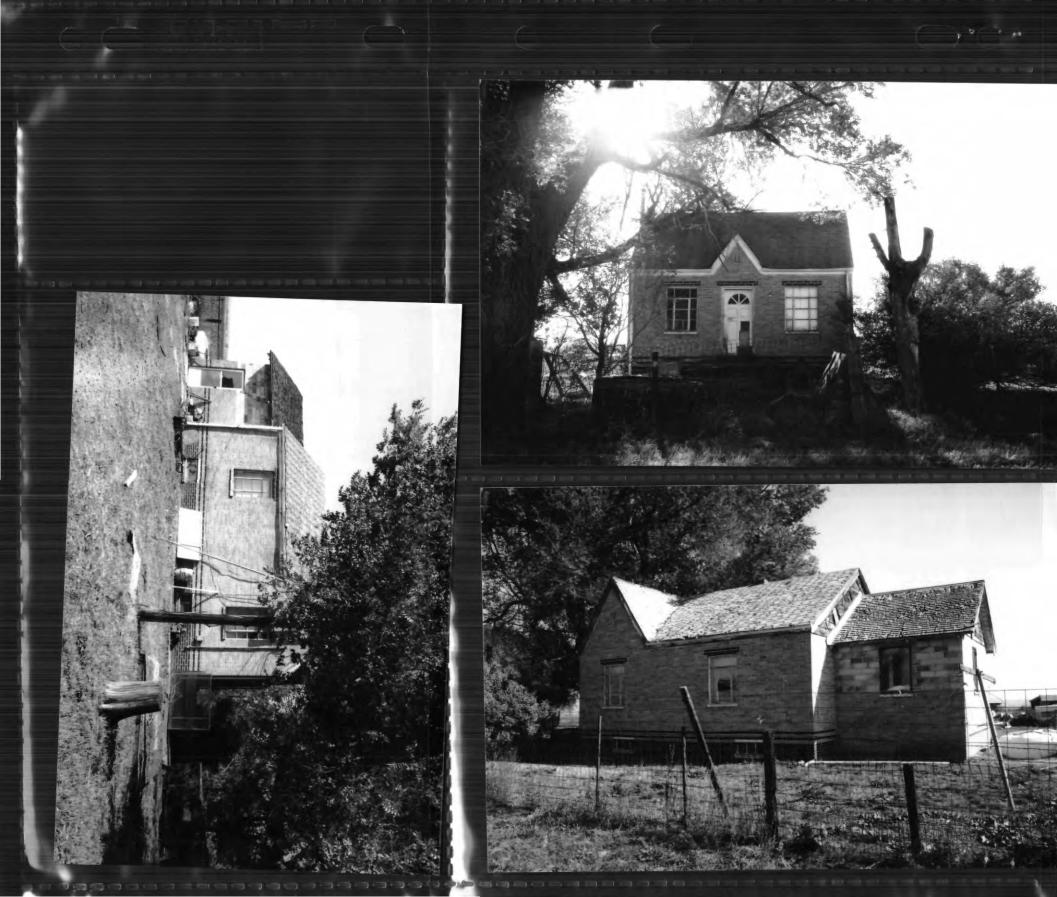

The Warembourg House is an example of a modest Tudor Revival house or English Norman Cottage, a style not often seen in rural Boulder County. The c. 1920s house is clad with blond brick in a common bond and has dark brick at the base with two separated bands of dark brick just above the base and dark brick above the windows and doors. The house has a side-facing gable roof intersected with a cross gable to the rear and a small intersecting gable above the front door.

## Continuation Sheet Section #5 Description

The dwelling is a one story, irregular plan single dwelling that faces north. It is surrounded by native grasses and pine trees. The blond brick exteriors is laid in a common bond pattern accented by darker brown bricks at the bottom portion of the house's perimeter. There are also these darker brown bricks accenting the edges above the windows and doors. The cross gabled roof is covered with an asphalt roof. The remains of one interior red brick chimney is located on the ridgeline. The north elevation features a steeply pitched intersecting gable over the centered wood front door, two metal casement windows and a brick landing with semi-circular poured concrete steps. The west elevation features two metal casement windows, two metal 3 pane basement windows and a non-historic single pane window at the rear addition. The south elevation features painted shingles in the gable end and one non-historic single pane window. The east elevation features two metal casement windows, two metal 3 pane basement windows and an entrance door at the rear addition.

The property is located in a rural area on the south side of Dillon Road and accessed by a dirt driveway. The area is flat with small shrubs and a large tree at the front of the house. A wire fence surrounds the north, west and south elevations of the house. The structure is visible from Dillon Road and the Parkway from a distance. The house in its setting, paints a pretty, somewhat nostalgic picture of an old farmhouse among crops and cattle.