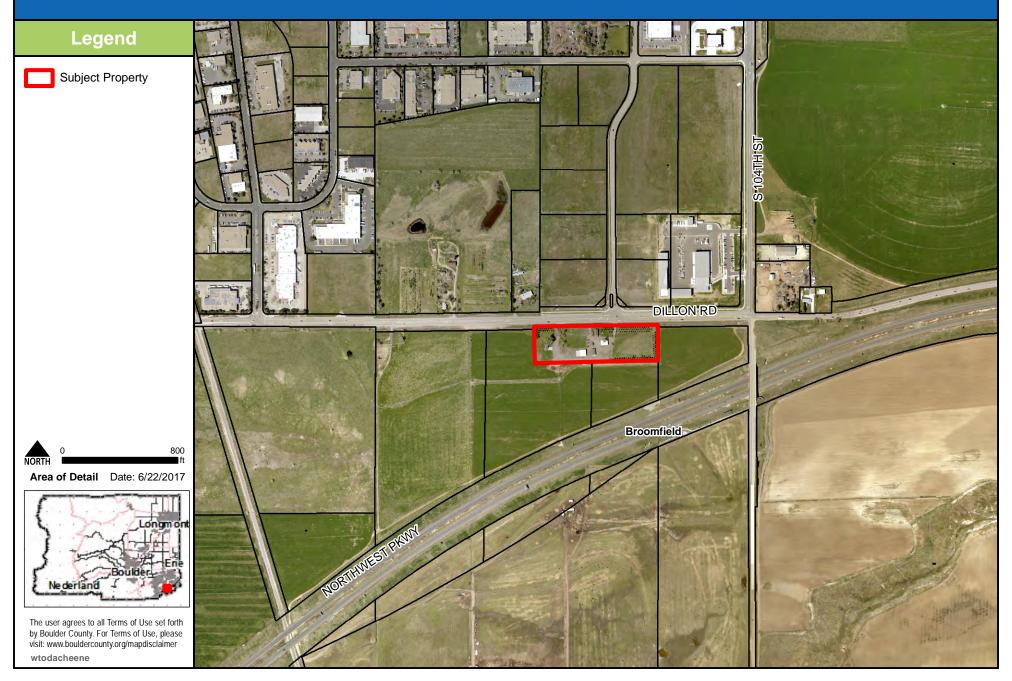

## **Land Use PreApplication Map: Aerial**

10234 Dillon

### Docket HP-18-0005: Warembourg House

Request: Boulder County Historic Landmark Designation of the brick house Location: 10234 Dillon Road, in Section 21, T1S, R69 in the 6th Principal

Meridian.

Zoning: Agricultural (A) Zoning

Request: Boulder County Historic Landmark Designation of the brick house

Location: 10234 Dillon Road, in Section 21, T1S, R69 in the 6th Principal Meridian.

Zoning: Agricultural (A) Zoning

Owner/

Applicant: Ashley Tittle Goldstein