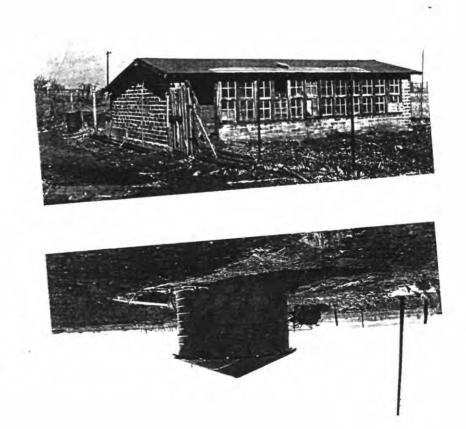

## Continuation Sheet Section #5 Description

The dwelling is a one story, irregular plan single dwelling that faces north. It is surrounded by native grasses and pine trees. The blond brick exteriors is laid in a common bond pattern accented by darker brown bricks at the bottom portion of the house's perimeter. There are also these darker brown bricks accenting the edges above the windows and doors. The cross gabled roof is covered with an asphalt roof. The remains of one interior red brick chimney is located on the ridgeline. The north elevation features a steeply pitched intersecting gable over the centered wood front door, two metal casement windows and a brick landing with semi-circular poured concrete steps. The west elevation features two metal casement windows, two metal 3 pane basement windows and a non-historic single pane window at the rear addition. The south elevation features painted shingles in the gable end and one non-historic single pane window. The east elevation features two metal casement windows, two metal 3 pane basement windows and an entrance door at the rear addition.

The property is located in a rural area on the south side of Dillon Road and accessed by a dirt driveway. The area is flat with small shrubs and a large tree at the front of the house. A wire fence surrounds the north, west and south elevations of the house. The structure is visible from Dillon Road and the Parkway from a distance. The house in its setting, paints a pretty, somewhat nostalgic picture of an old farmhouse among crops and cattle.