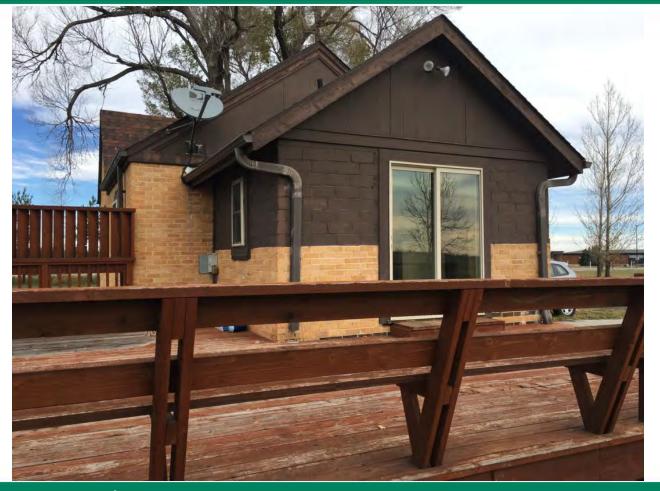

The Warembourg House is an example of a modest Tudor Revival house or English Norman Cottage, a style not often seen in rural Boulder County. The c. 1920s house is clad with blond brick in a common bond and has dark brick at the base with two separated bands of dark brick just above the base and dark brick above the windows and doors. The house has a side-facing gable roof intersected with a cross gable to the rear and a small intersecting gable above the front door.

## Continuation Sheet Section #5 Description

The dwelling is a one story, irregular plan single dwelling that faces north. It is surrounded by native grasses and pine trees. The blond brick exteriors is laid in a common bond pattern accented by darker brown bricks at the bottom portion of the house's perimeter. There are also these darker brown bricks accenting the edges above the windows and doors. The cross gabled roof is covered with an asphalt roof. The remains of one interior red brick chimney is located on the ridgeline. The north elevation features a steeply pitched intersecting gable over the centered wood front door, two metal casement windows and a brick landing with semi-circular poured concrete steps. The west elevation features two metal casement windows, two metal 3 pane basement windows and a non-historic single pane window at the rear addition. The south elevation features painted shingles in the gable end and one non-historic single pane window. The east elevation features two metal casement windows, two metal 3 pane basement windows and an entrance door at the rear addition.