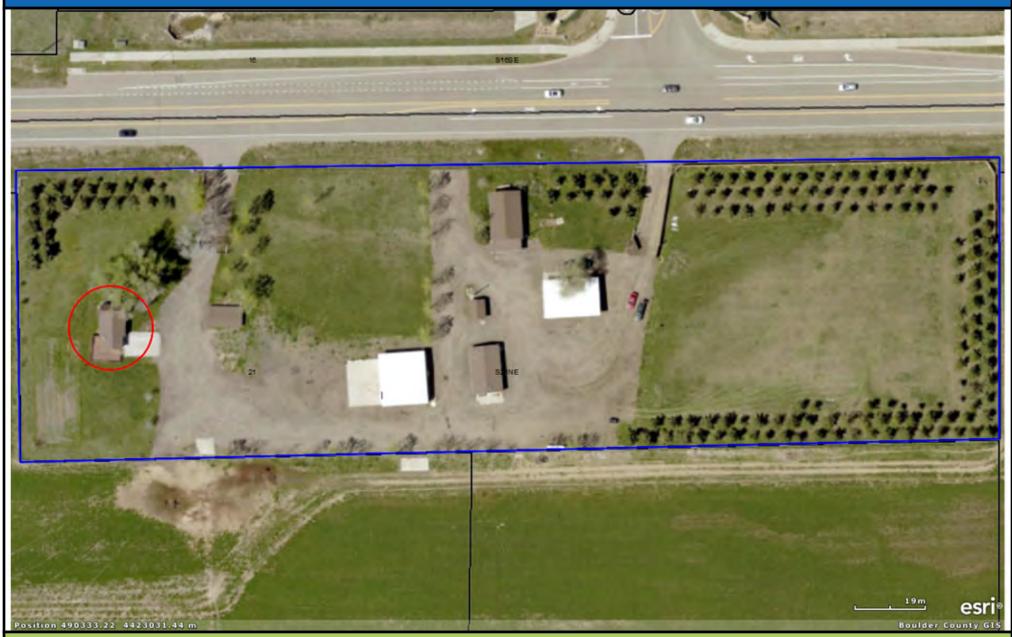

## **Land Use PreApplication Map: Aerial**

10234 Dillon

## **Land Use PreApplication Map: Aerial**

10234 Dillon

Subject Property

NORTH 0 130 ft Area of Detail Date: 6/22/2017

The user agrees to all Terms of Use set forth by Boulder County. For Terms of Use, please visit: www.bouldercounty.org/mapdisclaimer wtodacheene