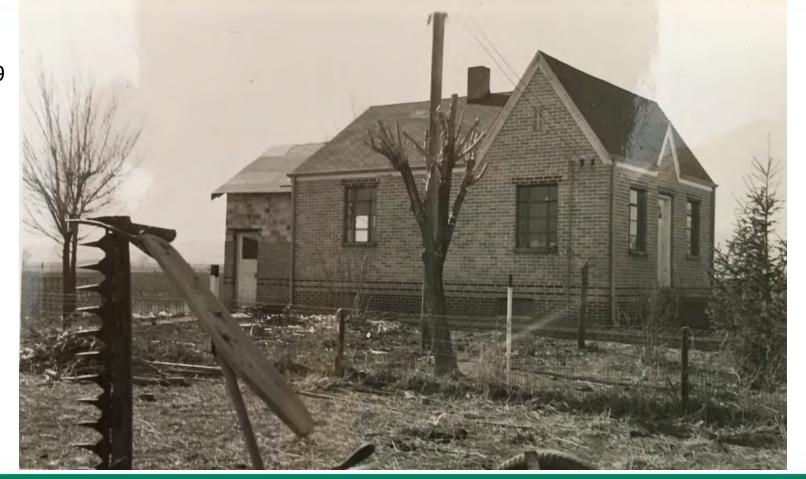

The Warembourg House is an example of a modest Tudor Revival house or English Norman Cottage, a style not often seen in rural Boulder County. The c. 1920s house is clad with blond brick in a common bond and has dark brick at the base with two separated bands of dark brick just above the base and dark brick above the windows and doors. The house has a side-facing gable roof intersected with a cross gable to the rear and a small intersecting gable above the front door.

## Continuation Sheet Section #5 Description

The dwelling is a one story, irregular plan single dwelling that faces north. It is surrounded by native grasses and pine trees. The blond brick exteriors is laid in a common bond pattern accented by darker brown bricks at the bottom portion of the house's perimeter. There are also these darker brown bricks accenting the edges above the windows and doors. The cross gabled roof is covered with an asphalt roof. The remains of one interior red brick chimney is located on the ridgeline. The north elevation features a steeply pitched intersecting gable over the centered wood front door, two metal casement windows and a brick landing with semi-circular poured concrete steps. The west elevation features two metal casement windows, two metal 3 pane basement windows and a non-historic single pane window at the rear addition. The south elevation features painted shingles in the gable end and one non-historic single pane window. The east elevation features two metal casement windows, two metal 3 pane basement windows and an entrance door at the rear addition.