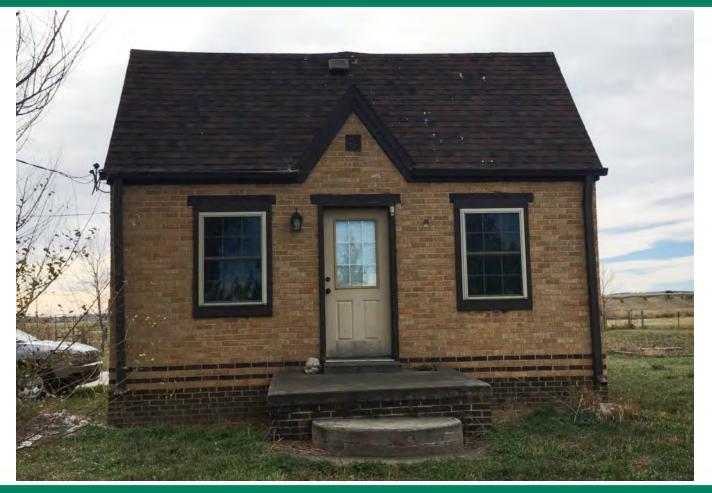

The Warembourg House is an example of a modest Tudor Revival house or English Norman Cottage, a style not often seen in rural Boulder County. The c. 1920s house is clad with blond brick in a common bond and has dark brick at the base with two separated bands of dark brick just above the base and dark brick above the windows and doors. The house has a side-facing gable roof intersected with a cross gable to the rear and a small intersecting gable above the front door.

## Continuation Sheet Section #5 Description

The dwelling is a one story, irregular plan single dwelling that faces north. It is surrounded by native grasses and pine trees. The blond brick exteriors is laid in a common bond pattern accented by darker brown bricks at the bottom portion of the house's perimeter. There are also these darker brown bricks accenting the edges above the windows and doors. The cross gabled roof is covered with an asphalt roof. The remains of one interior red brick chimney is located on the ridgeline. The north elevation features a steeply pitched intersecting gable over the centered wood front door, two metal casement windows and a brick landing with semi-circular poured concrete steps. The west elevation features two metal casement windows, two metal 3 pane basement windows and a non-historic single pane window at the rear addition. The south elevation features painted shingles in the gable end and one non-historic single pane window. The east elevation features two metal casement windows, two metal 3 pane basement windows and an entrance door at the rear addition.