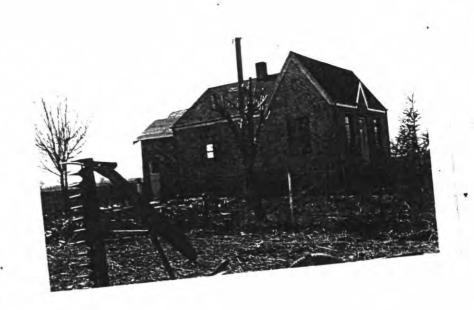

The Warembourg House is an example of a modest Tudor Revival house or English Norman Cottage, a style not often seen in rural Boulder County. The c. 1920s house is clad with blond brick in a common bond and has dark brick at the base with two separated bands of dark brick just above the base and dark brick above the windows and doors. The house has a side-facing gable roof intersected with a cross gable to the rear and a small intersecting gable above the front door.

## Continuation Sheet Section #5 Description

The dwelling is a one story, irregular plan single dwelling that faces north. It is surrounded by native grasses and pine trees. The blond brick exteriors is laid in a common bond pattern accented by darker brown bricks at the bottom portion of the house's perimeter. There are also these darker brown bricks accenting the edges above the windows and doors. The cross gabled roof is covered with an asphalt roof. The remains of one interior red brick chimney is located on the ridgeline. The north elevation features a steeply pitched intersecting gable over the centered wood front door, two metal casement windows and a brick landing with semi-circular poured concrete steps. The west elevation features two metal casement windows, two metal 3 pane basement windows and a non-historic single pane window at the rear addition. The south elevation features painted shingles in the gable end and one non-historic single pane window. The east elevation features two metal casement windows, two metal 3 pane basement windows and an entrance door at the rear addition.

The property is located in a rural area on the south side of Dillon Road and accessed by a dirt driveway. The area is flat with small shrubs and a large tree at the front of the house. A wire fence surrounds the north, west and south elevations of the house. The structure is visible from Dillon Road and the Parkway from a distance. The house in its setting, paints a pretty, somewhat nostalgic picture of an old farmhouse among crops and cattle.