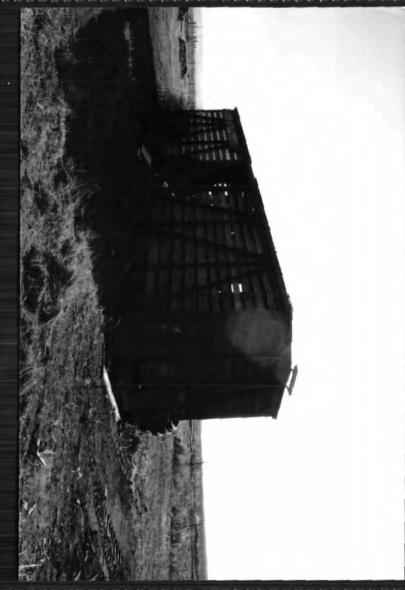

### a. Docket HP-18-0004: Wencel Barn

Request: Boulder County Historic Landmark Designation of the barn Location: 12191 N 61st Street, in Section 27, T3N, R70 in the 6th Principal

Meridian

Zoning: Agricultural (A) Zoning

The Wencel Barn is an example of a modified large hay barn with two large silos. The barn has two stories and a gambrel roof. On the northwest corner of the barn there is an undated dairy barn addition with a shed roof. The two silos are both on the south side of the barn and extend inside the barn. The silo on the west is constructed of red clay tiles and has no top cover. The silo on the east is constructed of ten rings of poured-in-place concrete and presently has no top cover although the 1949 Assessor's photo shows that it did once have a cover.