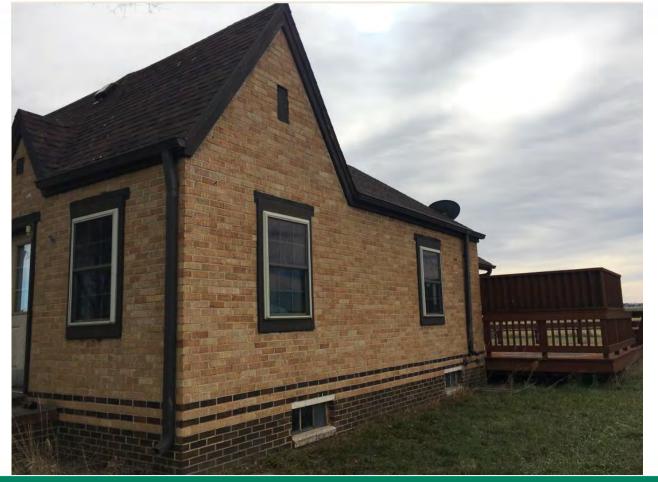

The Warembourg House is an example of a modest Tudor Revival house or English Norman Cottage, a style not often seen in rural Boulder County. The c. 1920s house is clad with blond brick in a common bond and has dark brick at the base with two separated bands of dark brick just above the base and dark brick above the windows and doors. The house has a side-facing gable roof intersected with a cross gable to the rear and a small intersecting gable above the front door.

## Continuation Sheet Section #5 Description

The dwelling is a one story, irregular plan single dwelling that faces north. It is surrounded by native grasses and pine trees. The blond brick exteriors is laid in a common bond pattern accented by darker brown bricks at the bottom portion of the house's perimeter. There are also these darker brown bricks accenting the edges above the windows and doors. The cross gabled roof is covered with an asphalt roof. The remains of one interior red brick chimney is located on the ridgeline. The north elevation features a steeply pitched intersecting gable over the centered wood front door, two metal casement windows and a brick landing with semi-circular poured concrete steps. The west elevation features two metal casement windows, two metal 3 pane basement windows and a non-historic single pane window at the rear addition. The south elevation features painted shingles in the gable end and one non-historic single pane window. The east elevation features two metal casement windows, two metal 3 pane basement windows and an entrance door at the rear addition.

The property is located in a rural area on the south side of Dillon Road and accessed by a dirt driveway. The area is flat with small shrubs and a large tree at the front of the house. A wire fence surrounds the north, west and south elevations of the house. The structure is visible from Dillon Road and the Parkway from a distance. The house in its setting, paints a pretty, somewhat nostalgic picture of an old farmhouse among crops and cattle.