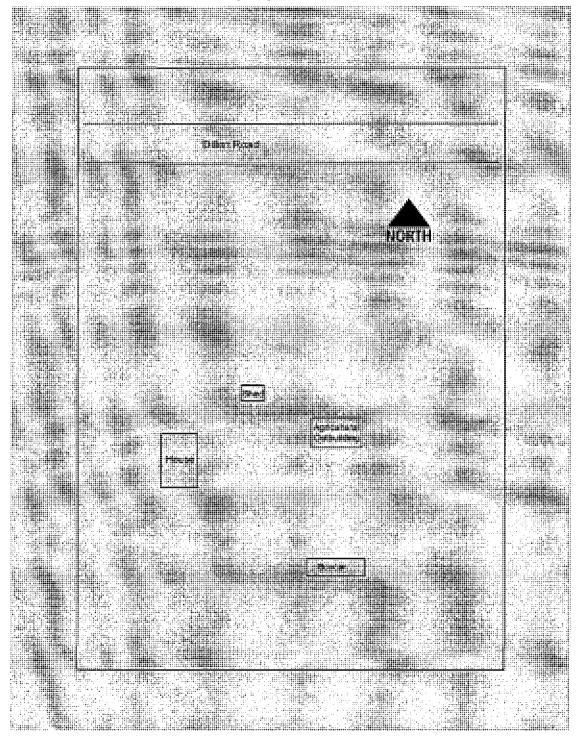

Request: Boulder County Historic Landmark Designation of the brick house

Location: 10234 Dillon Road, in Section 21, T1S, R69 in the 6th Principal Meridian.

Zoning: Agricultural (A) Zoning

Owner/

Applicant: Ashley Tittle Goldstein

### Docket HP-18-0005: Warembourg House

Request: Boulder County Historic Landmark Designation of the brick house Location: 10234 Dillon Road, in Section 21, T1S, R69 in the 6th Principal

Meridian.

Zoning: Agricultural (A) Zoning

### **BACKGROUND**

An application for landmark designation of the Warembourg House has been submitted by the owner, Ashley Goldstein. The landmark application is a request to landmark the historic brick house only. There are several other buildings on the parcel; however, this request is to only landmark the brick house as none of the other structures were found to be eligible for landmark status.