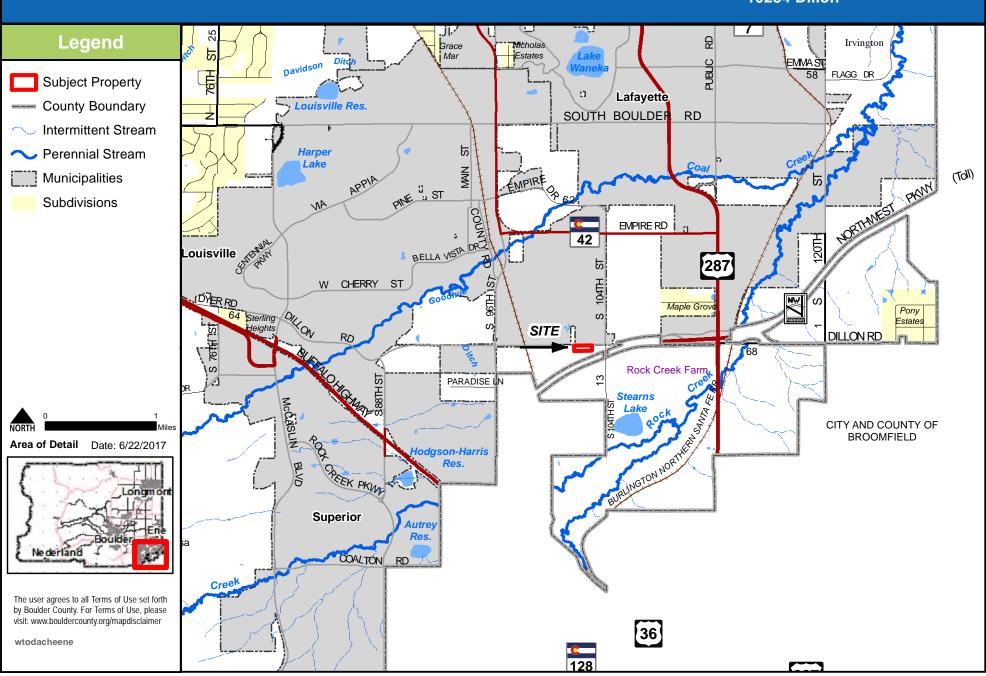

### **Land Use PreApplication Map: Vicinity**

10234 Dillon

### Docket HP-18-0005: Warembourg House

Request: Boulder County Historic Landmark Designation of the brick house Location: 10234 Dillon Road, in Section 21, T1S, R69 in the 6th Principal

Meridian.

Zoning: Agricultural (A) Zoning

Request: Boulder County Historic Landmark Designation of the brick house

Location: 10234 Dillon Road, in Section 21, T1S, R69 in the 6th Principal Meridian.

Zoning: Agricultural (A) Zoning

Owner/

Applicant: Ashley Tittle Goldstein