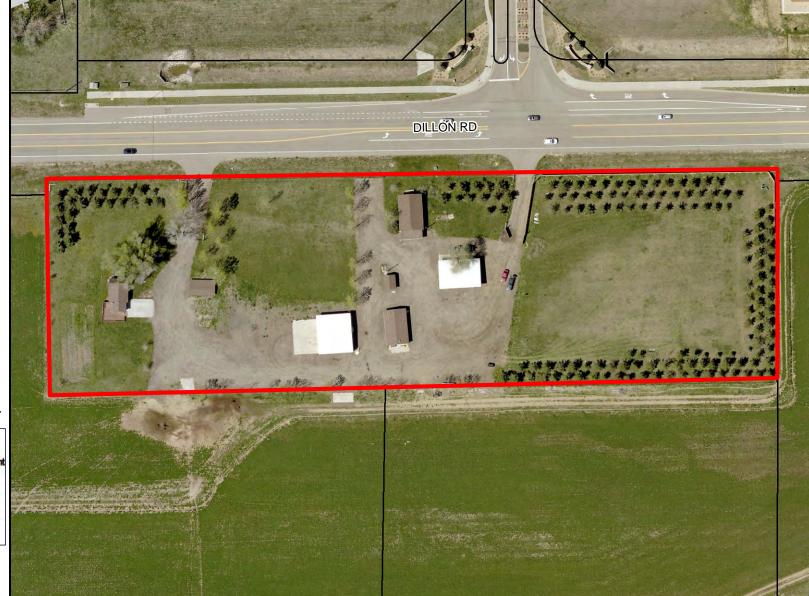

## **Land Use PreApplication Map: Aerial**

10234 Dillon

Subject Property

NORTH 0 130 ft Area of Detail Date: 6/22/2017

The user agrees to all Terms of Use set forth by Boulder County. For Terms of Use, please visit: www.bouldercounty.org/mapdisclaimer wtodacheene

### Docket HP-18-0005: Warembourg House

Request: Boulder County Historic Landmark Designation of the brick house Location: 10234 Dillon Road, in Section 21, T1S, R69 in the 6th Principal

Meridian.

Zoning: Agricultural (A) Zoning

Request: Boulder County Historic Landmark Designation of the brick house

Location: 10234 Dillon Road, in Section 21, T1S, R69 in the 6th Principal Meridian.

Zoning: Agricultural (A) Zoning

Owner/

Applicant: Ashley Tittle Goldstein