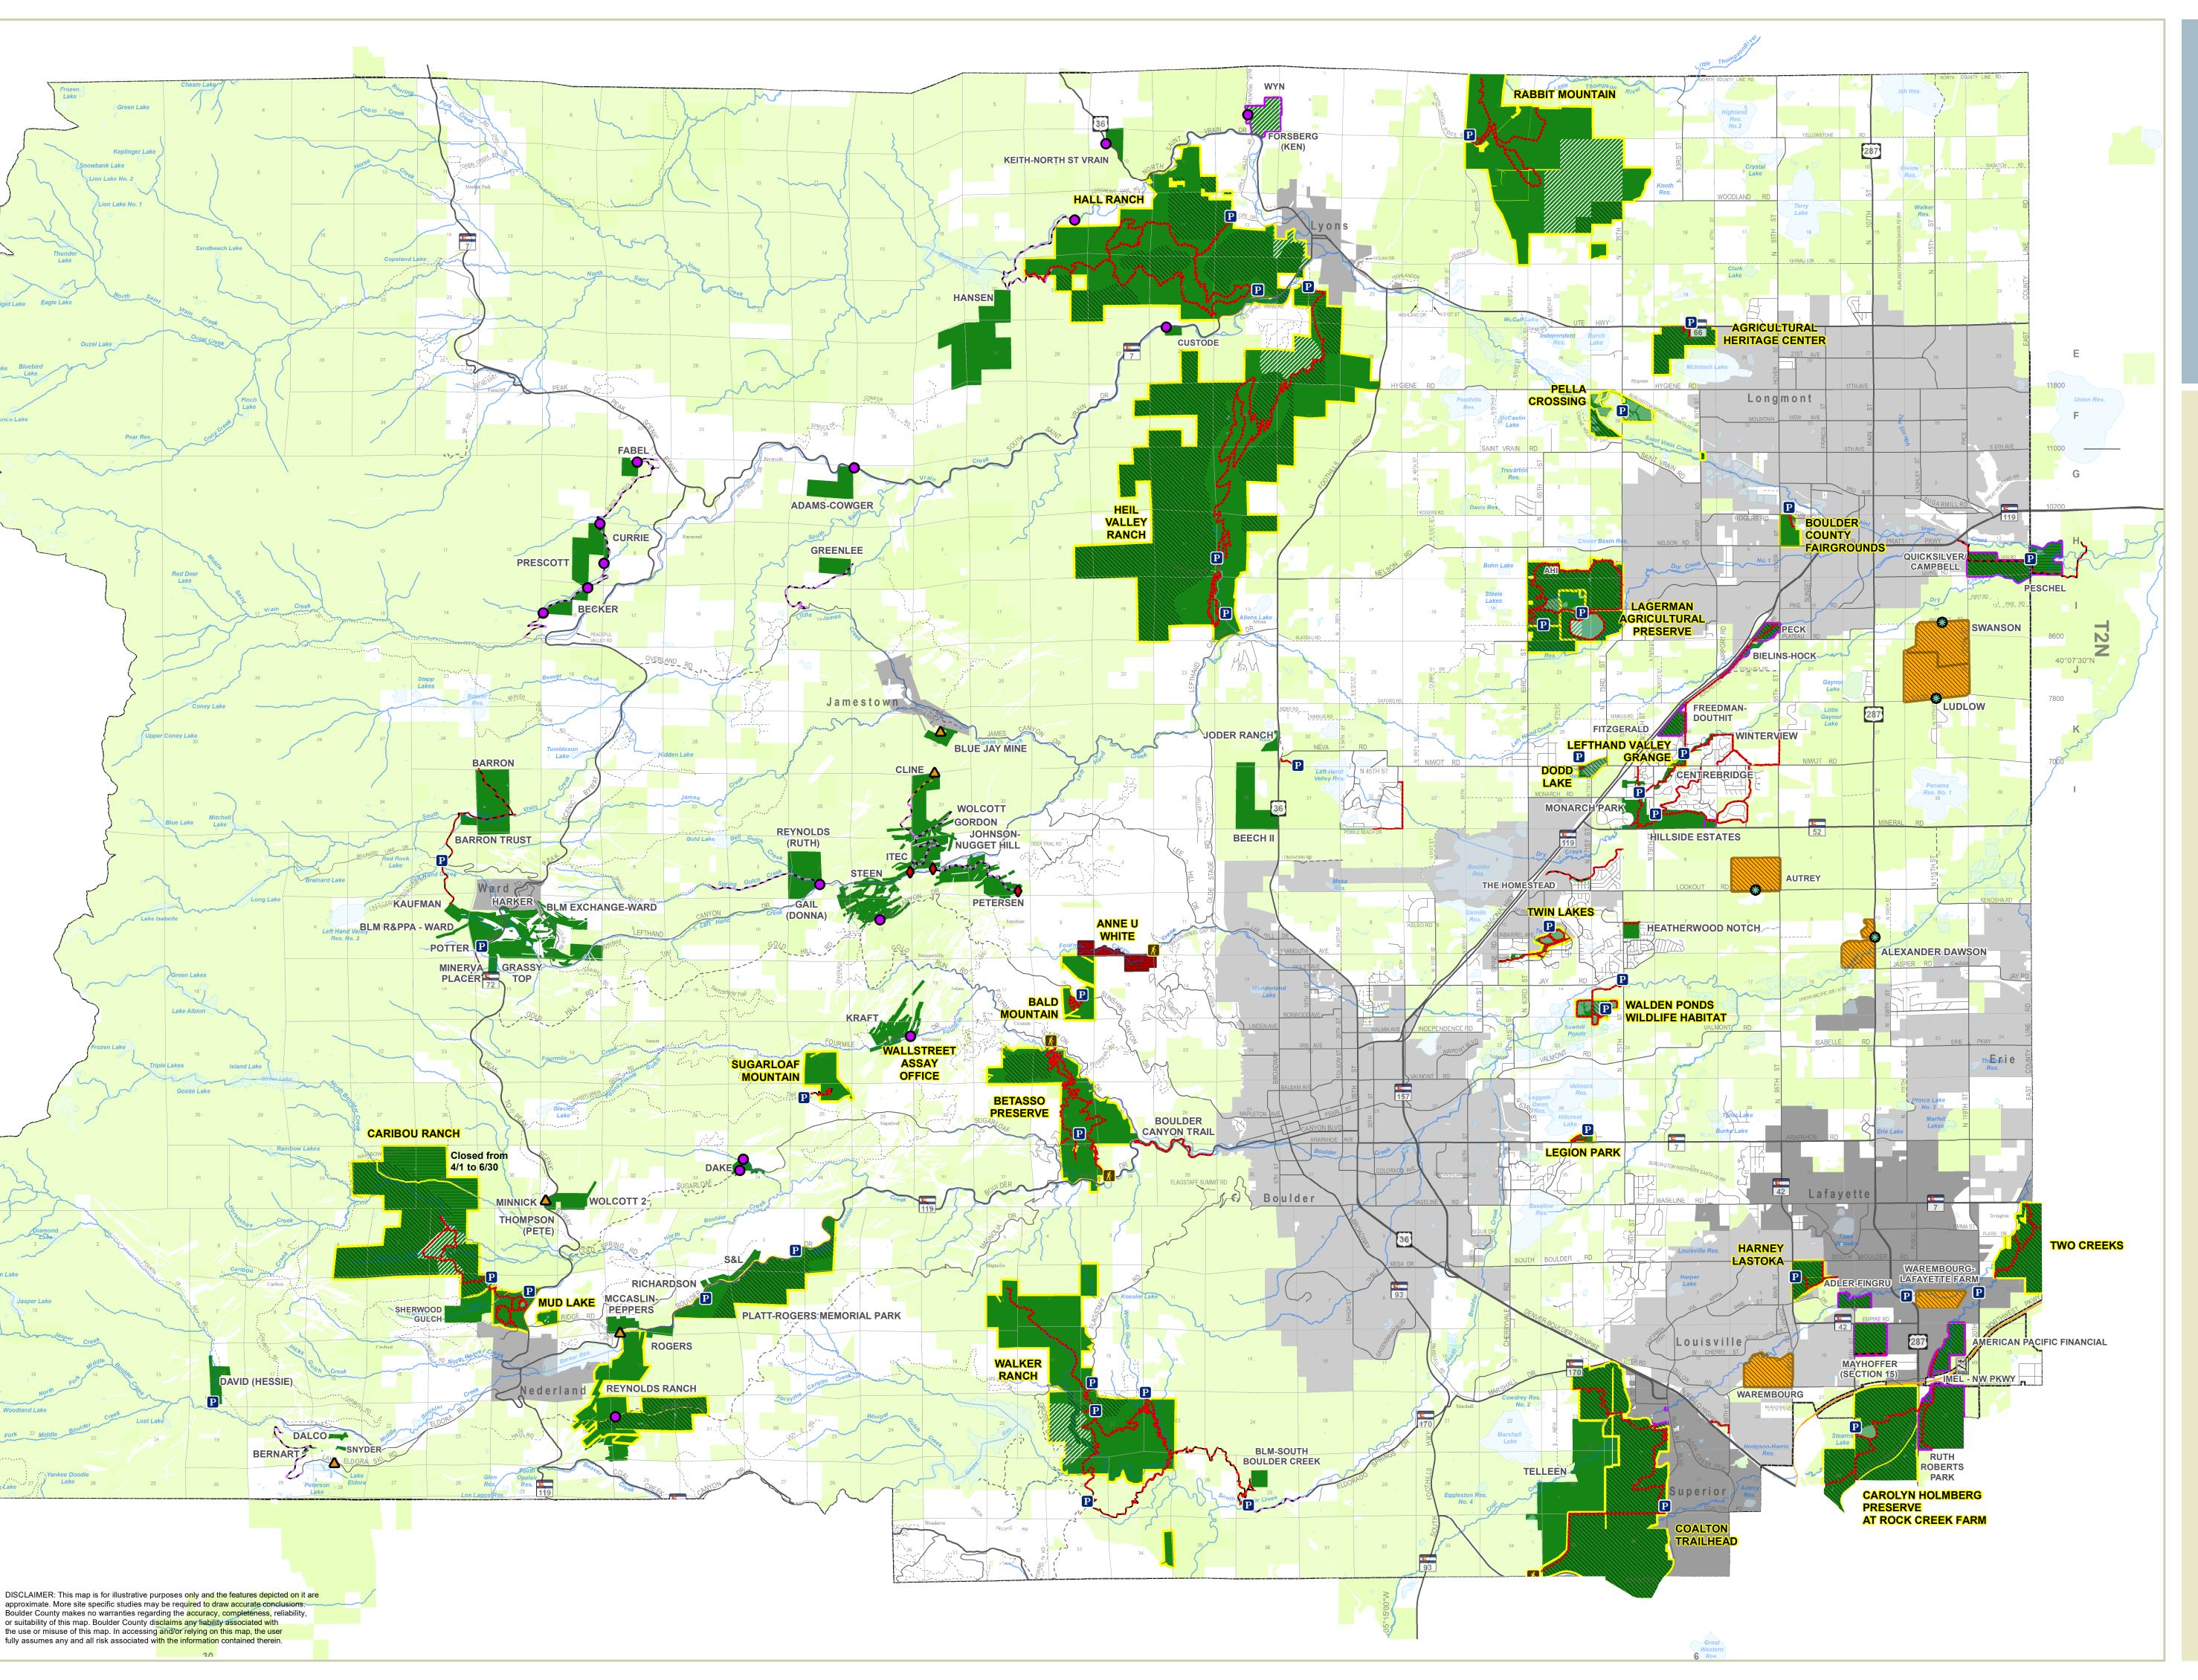

## LandThrough the Lens Recommended Areas

- Parking Lot forTrailhead
- Trailhead no formal parking area
- △ Park off road at gate and hike in
- Park off side of road and hike in
- Pull off and view from the road
- Rugged Road Conditions hiking/biking recommended
- Marea Closed Permanently
- Area Closed Temporarily or Indefinitely
- Area Closed Seasonally
- Trail (BCPOS)
- --- Trail (Other Agency)
- Rugged Road hiking recommended
- --- Closed Road hiking only
- Property Still Closed from 2013 Flood
- County Open Space Park Open with Restriction (on trail use only, seasonal access, etc.)
- County Open Space Open with Restrictions (on trail use only, seasonal closure, etc.)
- County Agricultural Open Space Closed to the Public (scenic value from the road or trail)
- County Open Space Open to the Public
- Other Open Space: Not Eligible for Photo Contest