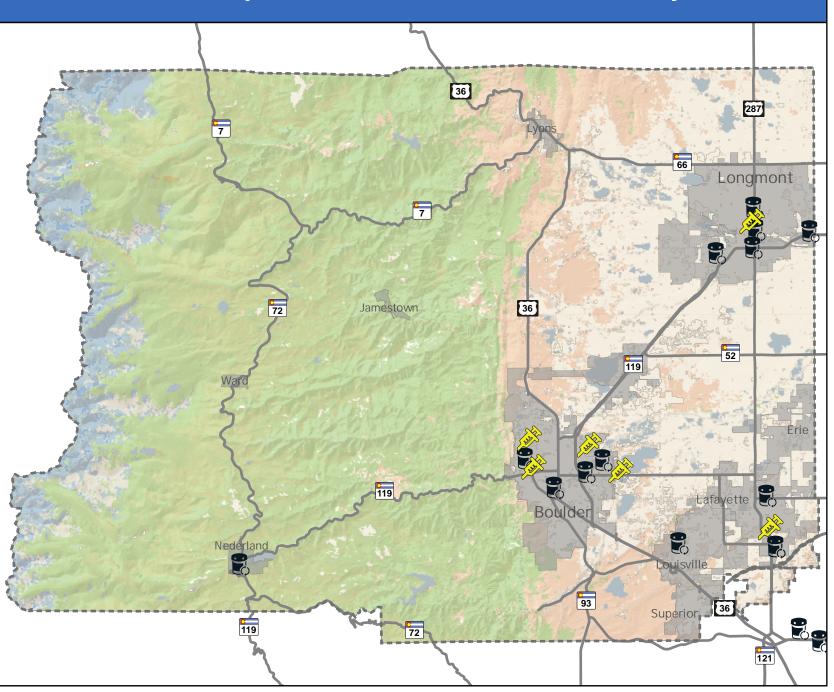

## 7/10/2019

The user agrees to all Terms of Use set forth by Boulder County. For Terms of Use, please visit: www.bouldercounty.org/mapdisclaimer

G:\GIS\Molly\_Work\Overdose Project\Map Products\Safel

| Site Name                                         | Address                             | City       | State | Zip Code | County     | Hours of Operation                                  |
|---------------------------------------------------|-------------------------------------|------------|-------|----------|------------|-----------------------------------------------------|
| Beattie's Community Pharmacy                      | 3140 Village Vista Drive, Suite 100 | Erie       | СО    | 80516    | Boulder    | M-F, 9-6. SA, 9-noon. Closed holidays               |
| Boulder Community Hospital-<br>Foothills Hospital | 4747 Arapahoe Avenue                | Boulder    | СО    | 80303    | Boulder    | 24/7. Open holidays.                                |
| Boulder County Aid's Project (Works Program)      | 2118 14th St.                       | Boulder    | СО    | 80302    | Boulder    | Syringes accepted from Works clients.               |
| Boulder County Public Health (Works Program)      | 3482 Broadway                       | Boulder    | СО    | 80304    | Boulder    | Syringes accepted from Works clients.               |
| Boulder County Public Health (Works Program)      | 529 Coffman St.                     | Longmont   | СО    | 80501    | Boulder    | Syringse accepted from Works clients.               |
| Boulder County Sheriff's Office                   | 5600 Flatiron Parkway               | Boulder    | СО    | 80301    | Boulder    | M-F, 8-5. Closed holidays.                          |
| Broomfield Police Department                      | 7 Descombes Drive                   | Broomfield | СО    | 80020    | Broomfield | M-F, 8-5. Closed holidays.                          |
| Clinica Lafayette Building (Works Program)        | 1735 S. Public Rd                   | Lafayette  | СО    | 80026    | Boulder    | Syringes accepted from Works clients on 1st floor.  |
| CU-Boulder Police Department                      | 1050 Regent Drive                   | Boulder    | СО    | 80309    | Boulder    | 24/7. Open holidays.                                |
| Dacono Police Department                          | 512 Cherry Avenue                   | Dacono     | СО    | 80514    | Weld       | M-F, 8-5. Closed holidays.                          |
| Flatirons Family Pharmacy                         | 603 Ken Pratt Boulevard             | Longmont   | СО    | 80501    | Boulder    | M-F, 9-7. SA, 9-1. Closed holidays.                 |
| Frederick Police Department                       | 333 Fifth Street                    | Frederick  | СО    | 80530    | Weld       | M-F, 8-5. Closed holidays.                          |
| Genoa Pharmacy                                    | 975 North Street (Norton Building)  | Boulder    | СО    | 80304    | Boulder    | M-F, 8:30-5, except noon-12:30.<br>Closed holidays. |
| Genoa Pharmacy                                    | 1300 N. 17th Avenue                 | Greeley    | СО    | 80631    | Weld       | M-F, 8:30-5. Closed holidays.                       |
| Good Samaritan Hospital                           | 200 Exempla Circle                  | Lafayette  | СО    | 80026    | Boulder    | M-F, 8:30-9. SA and holidays, 9:30-6.               |
| Greeley Emergency and Surgery<br>Center           | 6906 W. 10th Street                 | Greeley    | СО    | 80634    | Weld       | 24/7. Open holidays.                                |
| Hazardous Materials Management Facility           | 1901 63rd Street                    | Boulder    | СО    | 80301    | Boulder    | Syringes accepted from everyone.                    |
| Lafayette Police Department                       | 451 N. 111th Street                 | Lafayette  | СО    | 80026    | Boulder    | M-F, 8-5. Closed holidays.                          |
| Longmont Department of Public Safety              | 225 Kimbark Street                  | Longmont   | СО    | 80501    | Boulder    | M-SU, 6am-9pm. Open holidays.                       |
| Longs Peak Hospital                               | 1750 E. Ken Pratt Blvd              | Longmont   | СО    | 80504    | Boulder    | 24/7. Open holidays.                                |
| Louisville Police Department                      | 992 W. Via Appia Way                | Louisville | СО    | 80027    | Boulder    | M-F, 8-5. Closed holidays.                          |
| Mental Health Partners                            | 3180 Airport Road                   | Boulder    | СО    | 80301    | Boulder    | Syringes accept from Works clients.                 |
| Nederland Police Department                       | 20 Lakeview Drive                   | Nederland  | СО    | 80466    | Boulder    | M-F, 8-5. Closed holidays.                          |
| Walgreens                                         | 1041 Main Street                    | Longmont   | СО    | 80501    | Boulder    | Call 303-772-1111 for pharmacy hours.               |
| Walgreens                                         | 5190 W. 120th Ave                   | Broomfield | СО    | 80020    | Broomfield | Call 303-410-1105 for pharmacy hours.               |