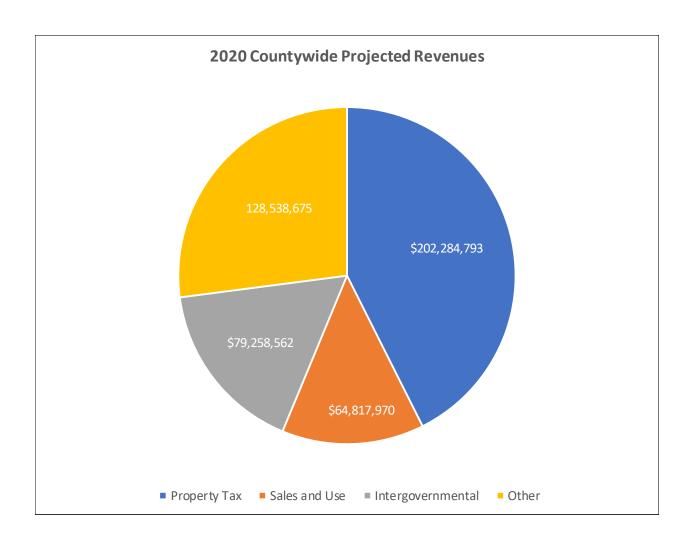

# Revenue Projections

The Boulder County revenue projections for the 2020 Recommended Budget include \$14.8M for Property Taxes and \$64M for restricted Sales and use Tax.

Boulder County continues to be under the influence of the Statutory 5.5% Limit governing property tax. The 2020 budget includes a Temporary Mill levy Credit, as allowed by State law, of -1.500 mills. The total mill levy for the 2020 budget year is 23.385 mills.

Sales and Use Tax revenues, which are limited to expenditures explicitly approved by Boulder County voters, are projected to increase in 2020 by 3 percent over projected 2019 numbers. This increase is attributed to the continuing strong growth in the local economy.